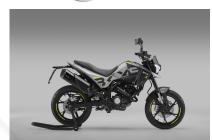

## **BKX 125 S**

#### **ENGINE**

Engine type BJ154MI-4C, Single cylinder, 4-stroke, liquid cooled, 4 valves for cylinder single overhead camshaft (SOHC)

#### **DISPLACEMENT**

125cc

#### **RATED OUTPUT**

11,0 kW (15,0 Cv) @ 9500 rpm

#### MAX. TORQUE

12,0 Nm (1,3 kgm) @ 7500 rpm

#### LENGTH / WIDTH / HEIGHT / WEIGHT

2020mm / 910mm / 1135mm /

#### **SEAT HEIGHT**

795 / 820 / 845mm

#### **GEARBOX**

6 Speed

#### **TANK CAPACITY**

12L

# £3,199

## **BKX 125 S FEATURES**

### **ADVANCED SUSPENSION**

High-performance suspension system for optimal handling on all terrains, providing a smooth and controlled ride in any conditions.