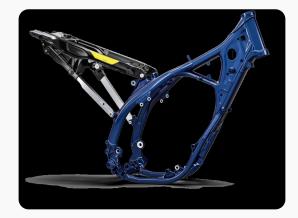

### Frame

The chromium molybdenum steel frame ensures straight at speed without sacrificing agility through slow or technical sections.