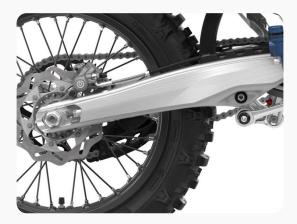

#### Swingarm

The swingarm is manufactured using a die-cast production process for optimal rigidity.