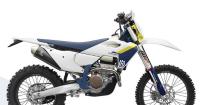

# FE350

**ENGINE** 1-cylinder, 4-stroke engine

DISPLACEMENT 349.7

RATED OUTPUT

MAX. TORQUE

**COOLING SYSTEM** 

LENGTH / WIDTH / HEIGHT / WEIGHT

SEAT HEIGHT

**GEARBOX** 6 Speed

TANK CAPACITY





**Husqvarna**<sup>®</sup>

### **FE350 FEATURES**

#### **Rear Shock**

WP XACT rear shock offers 300mm of travel, with the rebound and both high and low speed compression adjustable by hand.





#### Swingarm

The swingarm is manufactured using a die-cast production process for optimal rigidity.

### Frame

The chromium molybdenum steel frame ensures straight at speed without sacrificing agility through slow or technical sections.



## **FE350 FINANCE**

Flexible payment options to suit your budget