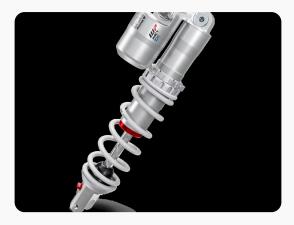

#### **Rear Shock**

WP XACT rear shock offers 300mm of travel, with the rebound and both high and low speed compression adjustable by hand.