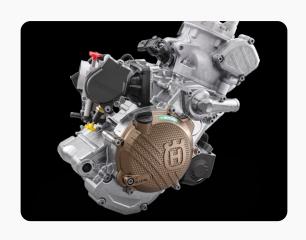

## **Engine**

the standard for performance in the highly competitive 125 cc class and weighs in at just 17.9 kg. The lightweight engine is manufactured using the latest engineering techniques to produce more torque while retaining its high-revving 2-stroke character