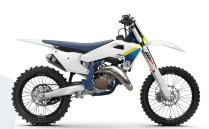

# **TC 125**

**ENGINE** 

1-cylinder, 2-stroke engine

**DISPLACEMENT** 

125

RATED OUTPUT

MAX. TORQUE

**COOLING SYSTEM** 

LENGTH / WIDTH / HEIGHT / WEIGHT

///

**SEAT HEIGHT** 

**GEARBOX** 

6 Speed

TANK CAPACITY

£6,999