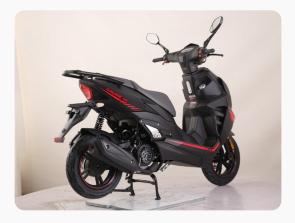

#### SINGLE REAR SHOCK ABSORBER

Single rear shock absorber still gives a comfortable, controlled ride with less overall weight

#### FRONT AND REAR DISC BRAKES

Standard front and rear disc brakes