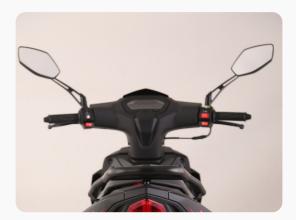

KW

MAX. TORQUE

cooling system air cooled

LENGTH / WIDTH / HEIGHT / WEIGHT 1826 / 786 / 1087 /

SEAT HEIGHT

**GEARBOX** Automatic

TANK CAPACITY 8.5







## **CRUISE 50CC FEATURES**

#### LOW DUAL SEAT

The ergonomic seat gives great levels of comfort with plenty of under seat storage pace for a full face helmet or shopping





#### **FULL LED LIGHTING**

Full LED lighting are stylish and bright giving great visibility to other road users as well as the rider

#### SINGLE REAR SHOCK ABSORBER

Single rear shock absorber still gives a comfortable, controlled ride with less overall weight





#### **REAR LUGGAGE RACK**

The Cruise comes with a rear luggage rack as standard for carrying cargo or mounting a top box

#### FRONT AND REAR DISC BRAKES

Standard front and rear disc brakes





### LCD DASH

An LCD dash is standard on the Cruise

### **CRUISE 50CC FINANCE**

Flexible payment options to suit your budget