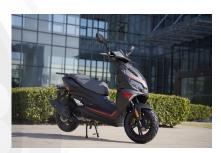

# **CRUISE 50CC**

**ENGINE** 1-cylinder, 4-stroke engine

DISPLACEMENT 50cc

RATED OUTPUT 2.4KW

MAX. TORQUE

cooling system air cooled

LENGTH / WIDTH / HEIGHT / WEIGHT 1826 / 786 / 1087 /

SEAT HEIGHT