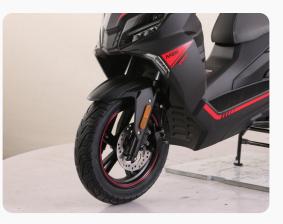

.4KW

MAX. TORQUE

cooling system air cooled

LENGTH / WIDTH / HEIGHT / WEIGHT 1826 / 786 / 1087 /

SEAT HEIGHT

**GEARBOX** Automatic

TANK CAPACITY 8.5







## **CRUISE 50CC FEATURES**

#### LOW DUAL SEAT

The ergonomic seat gives great levels of comfort with plenty of under seat storage pace for a full face helmet or shopping





#### **FULL LED LIGHTING**

Full LED lighting are stylish and bright giving great visibility to other road users as well as the rider

#### SINGLE REAR SHOCK ABSORBER

Single rear shock absorber still gives a comfortable, controlled ride with less overall weight





#### **REAR LUGGAGE RACK**

The Cruise comes with a rear luggage rack as standard for carrying cargo or mounting a top box

#### FRONT AND REAR DISC BRAKES

Standard front and rear disc brakes





### LCD DASH

An LCD dash is standard on the Cruise

### **CRUISE 50CC FINANCE**

Flexible payment options to suit your budget