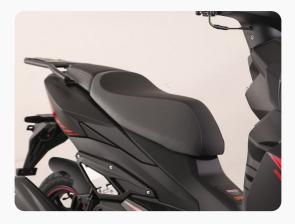

#### LOW DUAL SEAT

The ergonomic seat gives great levels of comfort with plenty of under seat storage pace for a full face helmet or shopping

#### **REAR LUGGAGE RACK**

The Cruise comes with a rear luggage rack as standard for carrying cargo or mounting a top box