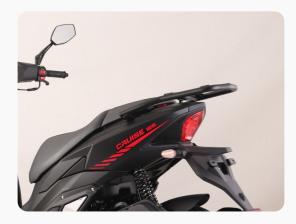

#### **FULL LED LIGHTING**

Full LED lighting are stylish and bright giving great visibility to other road users as well as the rider

#### **REAR LUGGAGE RACK**

The Cruise comes with a rear luggage rack as standard for carrying cargo or mounting a top box