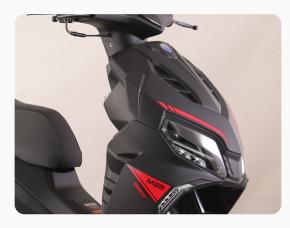

#### **FULL LED LIGHTING**

Full LED lighting are stylish and bright giving great visibility to other road users as well as the rider

### LCD DASH

An LCD dash is standard on the Cruise