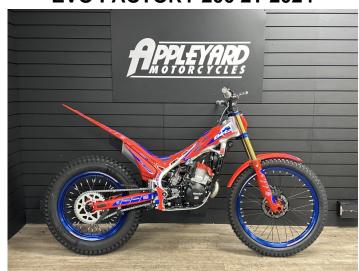

## **EVO FACTORY 200 2T 2024**

## **ENGINE**

Single Cylinder, 4 Stroke

**DISPLACEMENT** 

200

**RATED OUTPUT** 

MAX. TORQUE

**COOLING SYSTEM** 

Liquid Cooled

LENGTH / WIDTH / HEIGHT

1990 MM / 850 MM / 1115 MM

**SEAT HEIGHT** 

**GEARBOX** 

6 Speed

**TANK CAPACITY** 

HP Finance Example 10.90% APR Representative

| Monthly Payments:       | £143.57   |
|-------------------------|-----------|
| Customer Deposit:       | £299.00   |
| Dealer Contribution:    | £0.00     |
| APR:                    | 10.90%    |
| Fixed Rate Of Interest: | 5.40%     |
| Total Price:            | £6995     |
| Amount Of Credit:       | £6696     |
| Terms:                  | 60 months |
| Total Amount Payable:   | £8,913.20 |